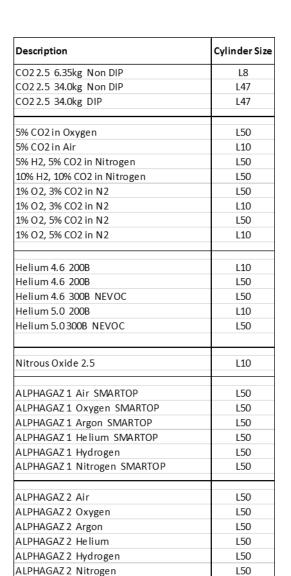

Gas mixtures—see overleaf for the gas mixtures offered to Bionow Members

**Cardice** (Dry Ice) as loose or packed pellets or blocks (food-grade standard) with a range of Dry Ice storage containers

# Laboratory Gases and Dry Ice for Bionow Members

Gas Mixtures

Pure Gases Range and SMARTOP™

Dry Ice